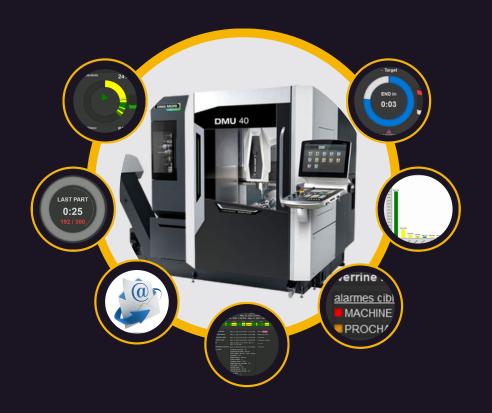

Complete and instant visibility of your machining operations!

Do you spend too much time reprocessing your production data?

Are you responsive enough to production issues?

Are your operators overwhelmed by their production tasks?

KPIs Measuring progress

Real time data Reactivity

E-mail and SMS alerts Reactivity

Machining data / reports Methods

Machine alarms *Maintenance* 

Auto-reason of stops Continuous improvement

Operator view Work organization

- 72 available reports
- PowerBI connection
- · Live dashboards
- · Auto-reason of machine stops
- Alerts per e-mail / sms
- · Dynamic groups of machines

# ... for the operators

- Anticipate stops
- Anticipate tool lives
- · Machine alarms, stack lights
- Number of produced parts
- Interfaces to classify the stops

## ... for the maintenance

- Structuration of the machine alarms
- Detail and frequency of the alarms
- Live dashboard of the machines with a mechanical problem
- · Remote alarm viewing
- Alerts per e-mail / sms