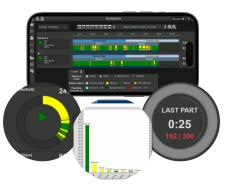

Do you spend too much time reprocessing your production data?

Are you responsive enough to production issues?

Are your operators overwhelmed by their production tasks?

KPIs Measuring progress

Real time data Reactivity

E-mail and SMS alerts Reactivity

Machining data / reports Methods

Machine alarms *Maintenance* 

Auto-reason of stops Continuous improvement

Operator view Work organization

- 72 available reports
- PowerBI connection
- · Live dashboards
- · Auto-reason of machine stops
- Alerts per e-mail / sms
- · Dynamic groups of machines

# ... for the operators

- Anticipate stops
- Anticipate tool lives
- · Machine alarms, stack lights
- Number of produced parts
- Interfaces to classify the stops