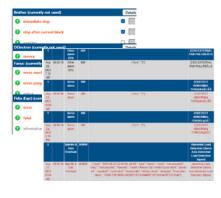

# ... for the operators

- Anticipate stops
- Anticipate tool lives
- · Machine alarms, stack lights
- Number of produced parts
- Interfaces to classify the stops

## ... for the maintenance

- Structuration of the machine alarms
- Detail and frequency of the alarms
- Live dashboard of the machines with a mechanical problem
- · Remote alarm viewing
- Alerts per e-mail / sms